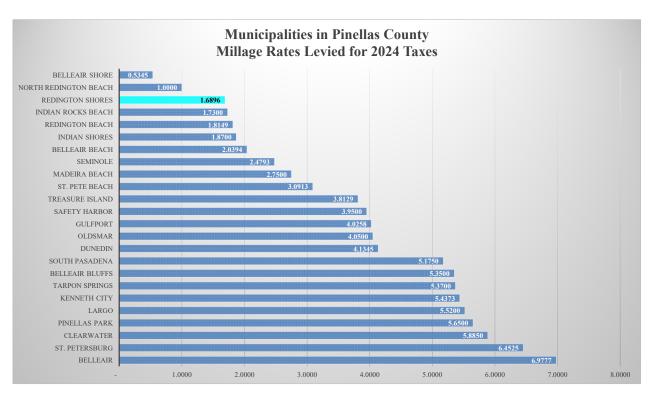

### **Tentative Millage:**

The proposed, tentative millage rate is important because once it is set, this rate *cannot be increased* unless each taxpayer is mailed a "Revised Notice of Proposed Property Tax." The final millage rate **cannot** exceed the tentatively adopted millage rate, but it can always be lower. The draft of the proposed 2025-2026 budget is being prepared based on the existing millage rate of 1.6896.

Using the existing millage rate of 1.6896 and a 96% collection rate, the estimated decrease in ad valorem tax revenue is \$9,780 less than the budgeted amount for fiscal year 2025. This increase is calculated by comparing the fiscal year 2026 budgeted net ad valorem tax of \$1,897,790 with the \$1,907,570 budgeted in the prior year.

### Examples of projected revenues by millage rate at 96% collection rate:

- a. 1.6593 mill = \$1,863,760 net ad valorem revenue the calculated roll back rate
- b. 1.6896 mill = \$1.897,790 net ad valorem revenue the existing millage rate
- c. 1.7341 mill = \$1,947,775 net ad valorem revenue requires a majority vote
- d. 1.9075 mill = \$2,142,540 net ad valorem revenue 2/3 Commission vote required

### **Rolled Back Millage Rate:**

The "roll-back" millage rate is defined as the millage rate that would produce the same amount of Ad Valorem revenue as was levied during the prior year, exclusive of new construction, additions and boundary changes. Based upon this year's gross taxable value, the calculated roll-back rate is 1.6593 mills, which would generate revenues of \$1,863,760 at a 96% collection rate, after allowing a 4% discount for early payment.